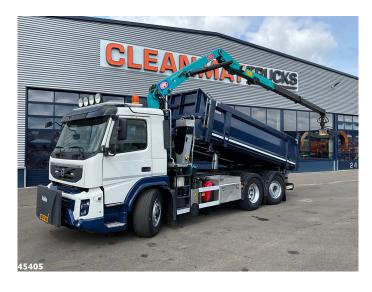

# Volvo FM 330 6x2/6x4 Hydrodrive HMF 16 Tonmeter Z-kraan

| ID number        | 45405           |
|------------------|-----------------|
| License plate    | BZ-SF-60        |
| 1st registration | 27-02-2012      |
| Mileage          | 350657          |
| MOT              | till 27-02-2026 |
| Year             | 2012            |
| Fuel             | Diesel          |
| Euro norm        | Euro 5          |
| Engine power     | 339hp / 249kw   |
| Transmission     | Automatic       |
|                  |                 |

#### **Comments**

- HMF 16 Tonmeter Z-crane (type: 1643 Z2)
- 2 x hydraulic extendable
- 5th and 6th function
- Rotator
- Grapple
- Oil cooler
- Radiographic remote control
- Lifting chart:
- \* 6.3 meters -> 2,380 kg
- \* 8.0 meters -> 1,820 kg
- Dimensions 3-sided лipper 12m³ (internal) length 505 cm x width 241
- Loading floor height: 154 cm
- Boardmatic left
- Double-acting rear doors
- Hydraulic operated covers
- Stainless steel tool box
- DIN plate
- 4 hydraulic couplings at the front
- Hydrodrive
- 9 Ton front axle!
- Ex-municipal vehicle!