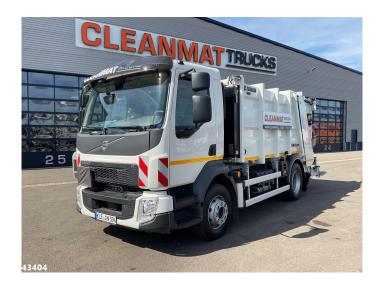

# Volvo FL 280 Zoeller 8,5m<sup>3</sup>

| ID number        | 43404             |
|------------------|-------------------|
| License plate    | KL-EA-N3          |
| 1st registration | 18-08-2023        |
| Mileage          | 775               |
| Year             | 2023              |
| Chassis number   | YV2T0Y1A4PZ149123 |
| Fuel             | Diesel            |
| Euro norm        | Euro 6            |
| Engine power     | 286hp / 210kw     |
| Transmission     | Automatic         |

### **Comments**

- Construction: Zoeller (type mini 8.5), 8.5m³
- Loading: Rotary 2406 (Comb, Split)
- Suitable for 2-wheel containers from 80-340 liters and 4-wheel containers fro
- Ambient temperature -25°C / +40°C
- Fuel tank 130 liters
- Adblue tank 32 liters
- Extra window in the co-driver's door
- Double bench seat for the co-drivers
- Reversing camera + monitor