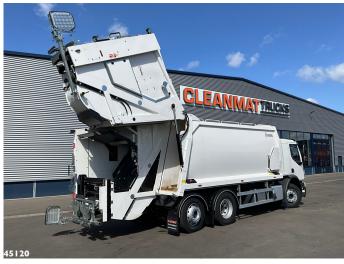

## Volvo FE 350 Norba MF 300 22m<sup>3</sup> 2 compartimenten **NEW and UNUSED!**

- Airconditioning
- Air suspension rear

**Accessoires** 

- Anti-lock braking system
- Cruise control
- Electrically operated windows
- Euro 6
- PTO
- Rental garbage truck
- Reversing camera
- Roof hatch
- Visor
- Warning lights

Transmission

- Construction: Norba (type: MF 300 22H25), 22m³
- 2 compartments
- Loading: Geesink (type: Lifter L500), cam
- Electro/hydraulically steered trailing axle
- Comfort cabin
- Audio package DAB radio
- Traffic sign recognition
- Driver Alert Support
- Forward Collision Warning with emergency brake function
- Side Collision Avoidance Support
- 255 liter aluminum fuel tank
- 32 liter AdBlue tank