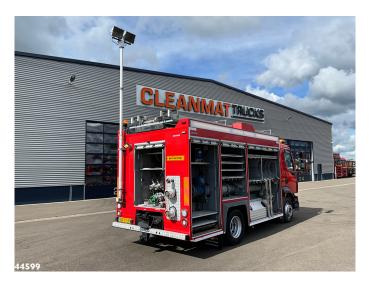

## Volvo FE 240 Euro 5 Brandweer waterspuitwagen

| _           |              |     |
|-------------|--------------|-----|
| $\Lambda C$ | $c \alpha i$ | rac |
|             |              |     |

- Airconditioning
- Anti-lock braking system
- Camera with monitor
- Coupling 40 mm
- Cruise control
- EBS
- Electrically operated windows
- Euro 5
- PTO
- Radio/CD player
- Steel suspension front and back side
- Visor
- Warning lights

## **Comments**

- Fire brigade water sprayer
- Capacity glass fibre reinforced polyester water tank 1500 litres
- Water pump Godiva (type WSA 3010), 3000 litres per minute at 10 bar
- High pressure water reel 40 metres 1 1/2"
- Fireco 3-section extendable light mast (type CL.3421.TD),
- Various storage spaces on the left and right
- 230 V connection
- Fuel tank 200 litres
- Working environment -15/+ 40 C
- Just 911 working hours!