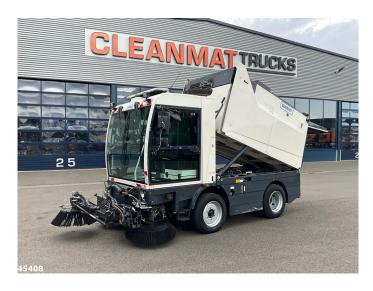

# Schmidt Cleango 500 Compact Euro 6 with 3-rd brush

### **Comments**

- Schmidt (type Cleango 500) sweeper
- Equipped with 3rd brush
- Engine type: VM R756 EUR6
- High pressure pump: Interpump (type: W996)6 15 litres per minute at 77 bar
- High pressure reel
- Just 1003 sweeping hours!
- Just 10561 engine hours!
- Ex-municipal vehicle!
- In good condition!