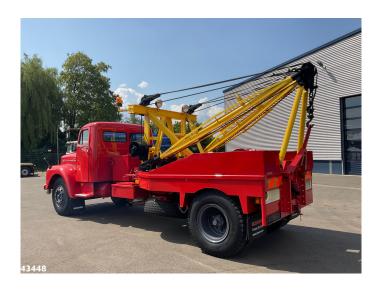

# Scania Vabis L76 Ernest Holmes wrecker

### **Comments**

Fully restored Scania Vabis L76 recovery truck with Ernest Holmes wrecker bo
The Scania was used by the first owner from 1965 to 1989, from 1989 the ca
A unique collector's item.

#### Construction:

- Ernest Holmes Wrecker
- 1 x Wood winch
- 2 x Holmes Wrecker winch (type 3540)
- Multiple storage boxes
- Radio

| General             |                 | Chassis               |       | Powertrain             |        |
|---------------------|-----------------|-----------------------|-------|------------------------|--------|
| Dimensions          | 750 x 245 x 320 | Own weight (kg)       | 7910  | Transmission           | Manual |
| Overall condition   | Good            | Loading capacity (kg) | 10090 | Cylinder capacity (cc) | -      |
| Technical condition | Good            | GVW (kg)              | 18000 | Engine power (pk)      | 209    |
| Optical condition   | Good            | Wheelbase (kg)        | 500   | Engine power (kw)      | 154    |