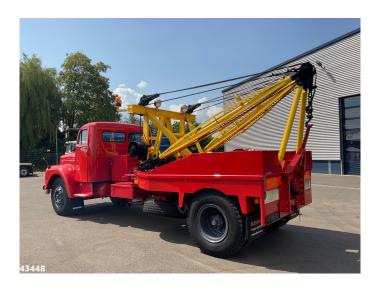

# Scania Vabis L76 Ernest Holmes wrecker

#### **Comments**

Fully restored Scania Vabis L76 recovery truck with Ernest Holmes wrecker bo
The Scania was used by the first owner from 1965 to 1989, from 1989 the ca
A unique collector's item.

#### Construction:

- Ernest Holmes Wrecker
- 1 x Wood winch
- 2 x Holmes Wrecker winch (type 3540)
- Multiple storage boxes
- Radio

| General             |                 | Chassis               |       | Powertrain             |        |
|---------------------|-----------------|-----------------------|-------|------------------------|--------|
| Dimensions          | 750 x 245 x 320 | Own weight (kg)       | 7910  | Transmission           | Manual |
| Overall condition   | Good            | Loading capacity (kg) | 10090 | Cylinder capacity (cc) | -      |
| Technical condition | Good            | GVW (kg)              | 18000 | Engine power (pk)      | 209    |
| Optical condition   | Good            | Wheelbase (kg)        | 500   | Engine power (kw)      | 154    |