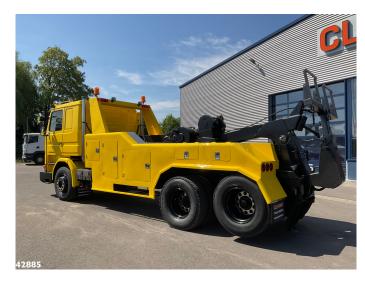

# Scania R 142-H.400 6x2 Abschlepp "Gerestaureerde Oldtimer"

| ID number        | 42885             |
|------------------|-------------------|
| 1st registration | 26-02-1988        |
| Mileage          | 601450            |
| Year             | 1988              |
| Chassis number   | 000RH6X2Z01130644 |
| Fuel             | Diesel            |
| Engine power     | 404hp / 297kw     |
| Transmission     | Manual            |
|                  |                   |

#### **Comments**

- Scania R 142-H.400 recovery body
- Hydraulic fork, 1 x extendable
- Winch 1: 30 Ton
- Winch 2: 15 Ton
- Multiple toolboxes
- 1 bed

This restored Scania R 142-H.400 is in neat working condition.