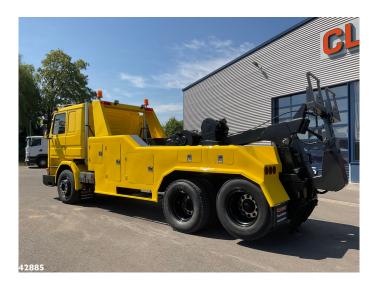

# Scania R 142-H.400 6x2 Abschlepp "Gerestaureerde Oldtimer"

| 1st registration | 26-02-1988        |
|------------------|-------------------|
| Mileage          | 601450            |
| Year             | 1988              |
| Chassis number   | 000RH6X2Z01130644 |
| Fuel             | Diesel            |
| Engine power     | 404hp / 297kw     |
| Transmission     | Manual            |
|                  |                   |

#### **Comments**

- Scania R 142-H.400 recovery body
- Hydraulic fork, 1 x extendable
- Winch 1: 30 Ton
- Winch 2: 15 Ton
- Multiple toolboxes
- 1 bed

This restored Scania R 142-H.400 is in neat working condition.

The whole has been repainted and treated with a chassis coating.

Very nice and in good condition for the enthusiast of heavy recovery vehicles.

| General             |                 | Chassis               |       | Powertrain             |        |
|---------------------|-----------------|-----------------------|-------|------------------------|--------|
| Dimensions          | 890 x 240 x 330 | Own weight (kg)       | 14470 | Transmission           | Manual |
| Overall condition   | Moderate        | Loading capacity (kg) | 7950  | Cylinder capacity (cc) | -      |
| Technical condition | Moderate        | GVW (kg)              | 22420 | Engine power (pk)      | 404    |
| Optical condition   | Moderate        | Wheelbase (kg)        | 460   | Engine power (kw)      | 297    |