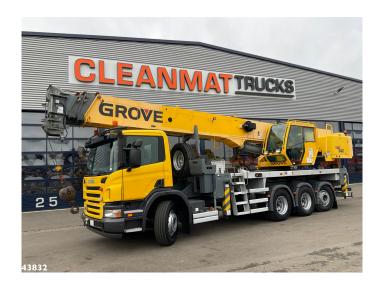

# Scania P 380 8x4 Grove 40 TON + Fly-Jib Just 31.682 km!

| ID number        | 43832             |
|------------------|-------------------|
| 1st registration | 19-10-2009        |
| Mileage          | 31682             |
| Year             | 2009              |
| Chassis number   | XLEP8X40005215566 |
| Fuel             | Diesel            |
| Euro norm        | Euro 4            |
| Engine power     | 379hp / 279kw     |
| Transmission     | Manual            |
|                  |                   |

#### **Comments**

- Grove (type TMC 540) truck mounted crane
- 3 x hydraulic extendable
- With Fly-Jib 1 x manual extendable
- Lifting capacity 40 TON
- Maximum working height 47 meters
- 4 x outriggers
- Counterweight 2550 kg
- Separate diesel engine Cummins QSB 3.3 Liter 4-cylinder, 110 HP
- Air conditioning
- Just 3917 crane working hours!
- Just 31.682 km!
- In good condition!