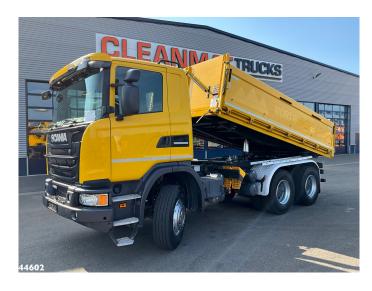

# Scania G 480 6x4 Kipper 10m3 Full Steel

### **Comments**

- Camehl 3-sided tipper 10m³
- Tipper dimensions (internal), length 497 cm x width 240 cm x height 90 cm
- Fold-out aluminium sideboards
- Tarpaulin system
- 1 hydraulic coupling at the rear of the chassis
- Opticruise 3 pedals
- Full steel suspension
- \* Also for sale in combination with Carnehl 2-axle tipper trailer ID 44603