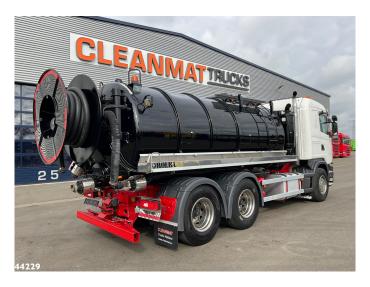

# Scania G 440 6x4 Saugwagen

### **Comments**

- Rolba (type PED) suction structure
- Sludge tank capacity 13,000 liters
- Water tank capacity 3,000 liters
- Vacuum pump Jurop (PVT 200), 1210 m³ per hour
- Suction hose on the back
- Diesel engine DC13 10/440
- Common rail injection system
- Gearbox GRS905
- Gearbox management system OPC5
- Aluminum fuel tank 400 liters
- Extendable rear bumper
- Stainless steel toolbox
- 1 bed
- Just 5,843 working hours!