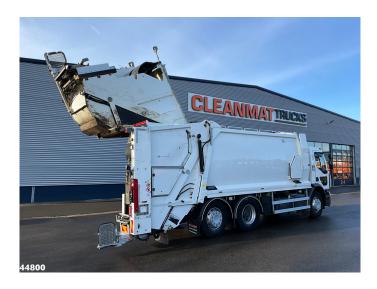

# Renault D 26 WIDE Euro 6 Geesink Norba MF 300 Just 126.390 km!

### **Comments**

- Construction: Geesink Norba (type: MF300 V 21H25), 21 m³
- 2 compartment construction
- Loading: comb
- Just 126.390 km!
- In good condition!

| General             |                 | Chassis               |       | Powertrain             |           |
|---------------------|-----------------|-----------------------|-------|------------------------|-----------|
| Dimensions          | 980 x 255 x 360 | Own weight (kg)       | 16098 | Transmission           | Automatic |
| Overall condition   | Good            | Loading capacity (kg) | 9902  | Cylinder capacity (cc) | 7698      |
| Technical condition | Good            | GVW (kg)              | 26000 | Engine power (pk)      | 326       |
| Optical condition   | Good            | Wheelbase (kg)        | 410   | Engine power (kw)      | 240       |