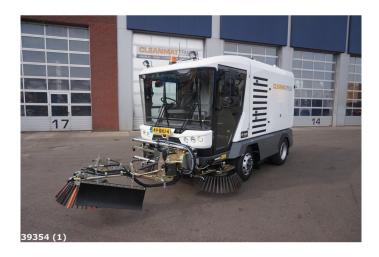

## Ravo 560 STH met 3-de borstel

| _   |     |       |
|-----|-----|-------|
| Acc | ess | oires |

- Airconditioning
- Anti-lock braking system
- Euro 6
- Rental sweeper
- Warning lights

| 15               |                   |
|------------------|-------------------|
| ID number        | 39354             |
| License plate    | 49-BN-J4          |
| 1st registration | 28-05-2019        |
| Mileage          | 49389             |
| MOT              | till 11-06-2026   |
| Year             | 2019              |
| Chassis number   | XL95F6H80KA020237 |
| Fuel             | Diesel            |
| Euro norm        | Euro 6            |
| Engine power     | 160hp / 118kw     |
| Transmission     | Automatic         |

## **Comments**

- Fast edition 80 km / hour
- 3rd brush in a weed version with hydraulic adjustment of the brush angle
- Quick-release system for the 3rd brush
- High pressure pump with spray gun, 15 liters per minute at 150 bar
- Reel of 10 meter hose
- Spray lance with combi nozzle
- Stainless steel grid in the container
- Suction mouth covered with durable material
- Hydraulic angle adjustment gutter brushes left and right
- Climate Control
- Heated exterior mirrors, head and width mirrors
- Daytime running lights and rear lights in LED version
- Brush lighting left and right