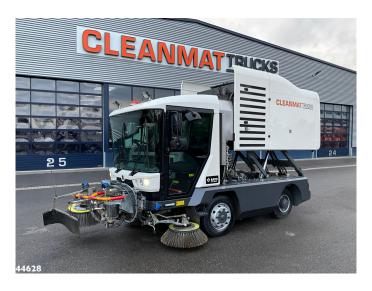

# Ravo 540 Euro 6 with 3-rd brush

## **Accessoires**

- Airconditioning
- Camera with monitor
- Central lubrication
- Euro 6
- Radio/CD player
- Rental sweeper
- Warning lights

| ID number        | 44628             |  |
|------------------|-------------------|--|
| License plate    | TZ-J9-3J          |  |
| 1st registration | 30-06-2017        |  |
| Mileage          | 60794             |  |
| Year             | 2017              |  |
| Chassis number   | XL95F6CBXHA020239 |  |
| Fuel             | Diesel            |  |
| Euro norm        | Euro 6            |  |
| Engine power     | 160hp / 118kw     |  |
| Transmission     | Automatic         |  |

#### **Comments**

- Capacity 5m³
- Diesel engine Iveco (type F4AFE411A)
- High pressure hose with spray lance
- Just 3366 sweeping hours
- Just 7779 engine hours
- Ex-municipal vehicle!
- In good condition!