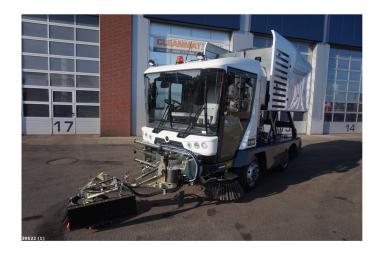

# Ravo 540 CD with 3-rd brush

| ID number      | 39522<br>TJ-G9-7S |  |
|----------------|-------------------|--|
| License plate  |                   |  |
| Mileage        | 31435             |  |
| Year           | 2019              |  |
| Chassis number | XL95F6CB5KA020365 |  |
| Fuel           | Diesel            |  |
| Euro norm      | Euro 6            |  |
| Engine power   | 160hp / 118kw     |  |
| Transmission   | Automatic         |  |