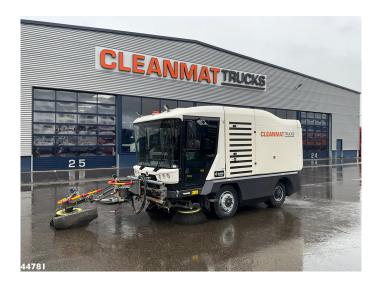

# Ravo 540 CD Euro 6 with 3-rd brush

### **Accessoires**

- Airconditioning
- Camera with monitor
- Central lubrication
- Euro 6
- Radio/CD player
- Reduction
- Reversing camera
- Warning lights

| ID number        | 44781             |  |
|------------------|-------------------|--|
| License plate    | TZ-J8-8J          |  |
| 1st registration | 30-06-2017        |  |
| Mileage          | 89654             |  |
| Year             | 2017              |  |
| Chassis number   | XL95F6CB5HA020018 |  |
| Fuel             | Diesel            |  |
| Euro norm        | Euro 6            |  |
| Engine power     | 160hp / 118kw     |  |
| Transmission     | Automatic         |  |

#### **Comments**

- With 3rd brush
- Container dump version
- Capacity 5m3
- IVECO diesel engine (type F4AFE411A)
- High pressure water pump General (type TS1511)
- High pressure reel with spray lance
- 11725 engine hours
- 4912 sweeping hours
- Ex-municipal vehicle!