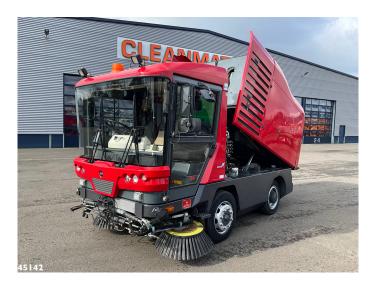

# Ravo 530 ST Euro 5

## **Comments**

- Ravo 5-series (type: 530) sweeper

- Capacity 5m³

- Diesel engine Iveco (type: F4AE3481D)

Rear tipping bodyEngine hours: 11,257Sweeping hours: 6,534New sweeping brushes!

- Ex-municipal vehicle!