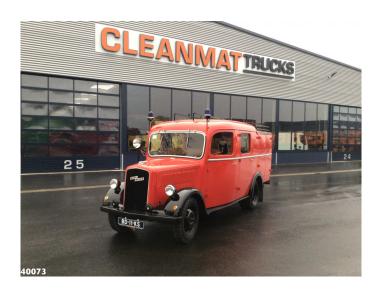

## Opel

| ID number        | 40073       |
|------------------|-------------|
| License plate    | BD-11-KS    |
| 1st registration | 01-01-1951  |
| Mileage          | 15906       |
| Year             | 1951        |
| Chassis number   | 15C36854    |
| Fuel             | Petrol      |
| Engine power     | 54hp / 40kw |
| Transmission     | Manual      |

## **Comments**

- Heines Wuppertal construction
- Fire pump with VW Beetle engine
- 3 seats in the cabin
- 4 rear seats
- Produced in 1951
- Completely restored!
- Original registration certificate present!
- In its original state!