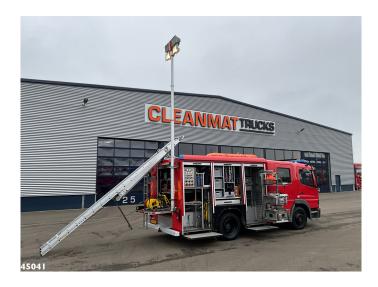

# Mercedes-Benz Atego 976.05 Brandweer materiaalwagen Just 26.791 km!

#### **Comments**

- Ziegler material truck with double cabin (5 persons)
- Equipped with hydraulically driven Vime Industrial winch, 5200 kg
- Weber-hydraulik hydraulic Unit, 700 bar
- Various accessories:
- 2 cutting shears
- 1 spreading shear
- 3 spreading cylinders
- Stabilization blocks
- Shovel fire card
- Towbars with pulley
- Hoist tools
- Various tripods
- Magnetic Turbo-Flare signaling
- Aluminum sliding ladder on roof
- Air-operated pole incl. 4 work lights
- Roller doors: left, right, rear
- Only 26,791 km!
- Very complete ex-fire brigade vehicle!