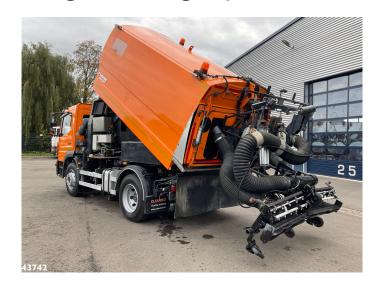

# Mercedes-Benz ATEGO 1523 Faun VIAJET 6 R/HS Wegdekreiniger Just 14.776 km!

| ID number        | 43742             |
|------------------|-------------------|
| 1st registration | 22-05-2020        |
| Mileage          | 14776             |
| Year             | 2020              |
| Chassis number   | WDB96752620392941 |
| Fuel             | Diesel            |
| Euro norm        | Euro 6            |
| Engine power     | 231hp / 170kw     |
| Transmission     | Manual            |
|                  |                   |

#### **Comments**

- Faun (type Viajet 6 R/HS) road surface cleaner
- Capacity 6m³
- Leaf vacuum installation
- Roller broom
- Construction is done by means of transfer case engaged
- High-pressure water pump Speck (type: NP25/70-140) 70 liters per minute at
- High-pressure reel with spray lance
- SEKA (type UA 31) overpressure unit
- Diesel engine OM934, R4, 5.1 l, 170 kW (231 PS), 900 Nm
- Gearbox 9S-1115 TD/12.73-1, ZF-ECOMID
- Active Brake Assist
- Just 14.776 km!
- In very good condition!