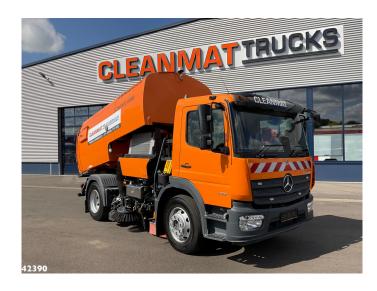

# Mercedes-Benz Atego 1321 Bucher Cityfant 6000 Just 49.567 km!

| ID number        | 42390             |
|------------------|-------------------|
| License plate    | KL-EA-N1          |
| 1st registration | 13-03-2020        |
| Mileage          | 49567             |
| Year             | 2020              |
| Chassis number   | WDB96752620364155 |
| Fuel             | Diesel            |
| Euro norm        | Euro 6            |
| Engine power     | 211hp / 155kw     |
| Transmission     | Manual            |
|                  |                   |

#### **Comments**

- Bucher (type Cityfant 6000) sweeper
- Capacity 6m3
- Swiping left and right
- Roller broom
- Leaf vacuum installation
- Separate diesel engine JCB (type 444 TA4-55 J1)
- High-pressure water pump 34 liters per minute at 100 bar
- High pressure reel with spray lance
- Just 374 sweeping hours!
- Just 1387 working hours!