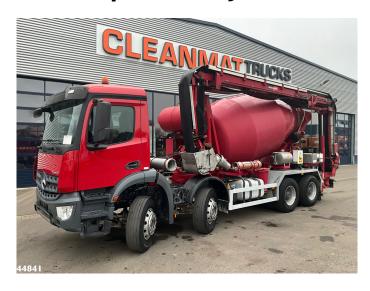

# Mercedes-Benz Arocs 3243 Euro 6 8x4 Betonmixer 8m³ + transportband Just 99.142 Km!

| ID number        | 44841             |
|------------------|-------------------|
| 1st registration | 11-06-2019        |
| Mileage          | 99142             |
| Year             | 2019              |
| Chassis number   | WDB96433010333304 |
| Fuel             | Diesel            |
| Euro norm        | Euro 6            |
| Engine power     | 428hp / 315kw     |
| Transmission     | Automatic         |
|                  |                   |

#### **Comments**

- Concrete mixer Imer Group (type LT8-7HSL)
- Capacity 8m³
- Automix extendable conveyor belt
- Water tank Imer (TB-650 LT)
- Capacity water tank 650 liters
- High pressure water pump Interpumpe (E1B1614)
- Including high pressure reel with high pressure cleaner
- Just 6169 working hours
- Full steel suspension
- Just 99.142 km!