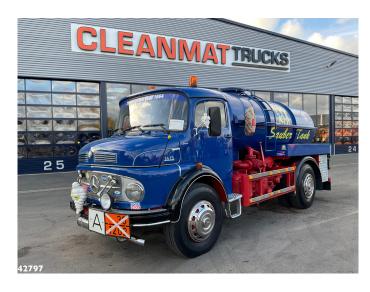

# Mercedes-Benz 1413 Saugaufbau Oldtimer

### **Comments**

- Beautiful Original Mercedes Benz 1413 with Fa. Schiedt & Driginal Schmann M& This car, originally delivered and built up in Germany, is in original condition. The suction structure is equipped with a Becker vacuum pump (type DKW 4 This Mercedes was purchased in 1964 by the Michael Loers & Driginal Company Compan
- Various storage boxes
- In neat condition!