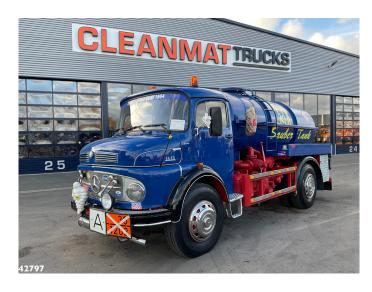

# Mercedes-Benz 1413 Saugaufbau Oldtimer

### **Comments**

- Beautiful Original Mercedes Benz 1413 with Fa. Schiedt & Driginal Schmann M& This car, originally delivered and built up in Germany, is in original condition. The suction structure is equipped with a Becker vacuum pump (type DKW 4 This Mercedes was purchased in 1964 by the Michael Loers & Driginal Company Compan
- Various storage boxes
- In neat condition!