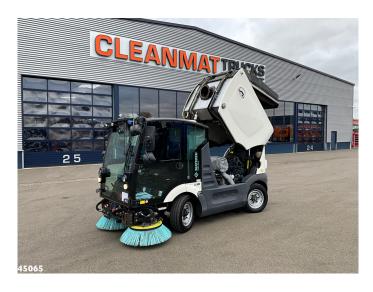

# Mathieu MC 210 Azura Flex Euro 6 Just 8.800 km!

#### **Comments**

- Mathieu (type: MC210 Azura Flex) sweeper
- Capacity: 2m³
- Preparation for 3rd brush
- 4-wheel steering
- Engine: Kubota Stage IIIB V3800 CRT (Tier IV)
- Just 5360 engine hours
- Just 3050 sweeping hours
- Just 8,800 km!
- In very good condition!
- Ex-municipal vehicle!