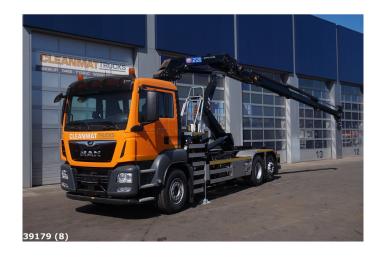

# MAN TGS 26.420 HMF 21 ton/meter laadkraan

| ID number        | 39179             |
|------------------|-------------------|
| License plate    | KL-EA-N4          |
| 1st registration | 04-06-2019        |
| Mileage          | 168582            |
| Year             | 2019              |
| Chassis number   | WMA18SZZ4KP127891 |
| Fuel             | Diesel            |
| Euro norm        | Euro 6            |
| Engine power     | 420hp / 309kw     |
| Transmission     | Automatic         |
|                  |                   |

#### **Comments**

- HMF 21 ton / meter crane (type 2120K-KC), 3x hydraulical extendable, with 5

• Lifting chart:

- \* 6.3 meters -> 2950 kg
- \* 8.7 meters -> 2200 kg
- \* 10.2 meters -> 1760 kg
- VDL 21 ton's hooklift (type S21.5900)
- Adjustable hook height
- Inside and outside container locking
- Hydraulical bumper
- Foldable stamping plates
- Multifast for per containers and hydraulic covers
- Metro Security
- Gejo on remote control
- 9 tons front axle
- Coupling 40 mm