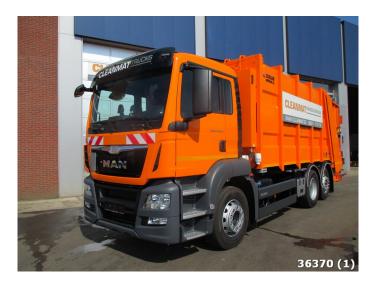

## MAN TGS 26.320 Zoeller 22m3

| _ |   |   |   |   |   |   | • |    |   |
|---|---|---|---|---|---|---|---|----|---|
| Δ | c | C | Δ | c | c | a | ı | re | c |
|   |   |   |   |   |   |   |   |    |   |

## **Comments**

- Construction: Zoeller Medium XL-S22, 22m3
- Loading: Zoeller Delta Lifter 02301

| General             |                  | Chassis               |       | Powertrain             |           |
|---------------------|------------------|-----------------------|-------|------------------------|-----------|
| Dimensions          | 1000 x 250 x 350 | Own weight (kg)       | 15820 | Transmission           | Automatic |
| Overall condition   | Good             | Loading capacity (kg) | 10180 | Cylinder capacity (cc) | 10518     |
| Technical condition | Good             | GVW (kg)              | 26000 | Engine power (pk)      | 320       |
| Optical condition   | Good             | Wheelbase (kg)        | 390   | Engine power (kw)      | 235       |