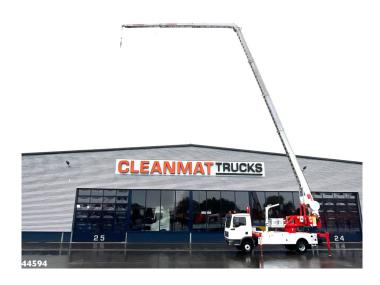

# MAN TGL 8.180 Klaas 34 Meter Dachdecker-Kran Just 130.489 km!

| ID number                  | 44594         |  |
|----------------------------|---------------|--|
| 1st registration           | 30-06-2006    |  |
| Mileage                    | 130489        |  |
| Year                       | 2006          |  |
| Chassis number WMAN03ZZ16Y |               |  |
| Fuel                       | Diesel        |  |
| Euro norm                  | Euro 3        |  |
| Engine power               | 179hp / 132kw |  |
| Transmission               | Manual        |  |
|                            |               |  |

#### **Comments**

- Klaas aluminum mobile crane (type: ALU-KRAN K26-34 TS)
- Maximum working height: 34 meters
- Maximum capacity: 1.5 Tons
- TS profile for optimal crane geometry
- Can be used as a fully hydraulic boom lift
- Thanks to ASC steering also suitable for difficult construction situations
- 4 x stabilized
- Radio remote control
- Diesel engine
- Klaas 15 ton winch (type: 1Bm)
- Klaas 1.5 tonne pallet fork (year of construction 2020)
- Manual transmission!
- Full leaf spring!
- Only 130.489 Km!