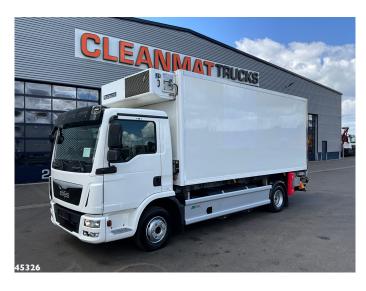

# MAN TGL 12.180 Koel-vries opbouw 100% Elektrisch Just 133.093 km!

| ID number        | 45326             |
|------------------|-------------------|
| 1st registration | 12-05-2017        |
| Mileage          | 133093            |
| Year             | 2017              |
| Chassis number   | WMAN15ZZ3GY348942 |
| Fuel             | Electric          |
| Transmission     | Automatic         |

#### **Comments**

- Emoss Fridge-freezer construction (type FB FIL)
- Dimensions loading platform (internal) length 544 cm x width 218 cm x heigh
- With adjustable partition wall
- Cooling engine Frigoblock (type FK 13L), 24 Volt (including night cooling by n
- Cooling capacity 16.2 m² per hour to -15 degrees
- Tail lift DHollandia (type DHLM 20), 2,000 kg
- Dimensions tail lift, 180 cm x 226 cm
- Rails for loading rods and tension belts
- Including 2 loading rods
- Gearbox ZF 6 AS 800 OD MAN TipMatic
- Just 133.093 km!
- New price of this vehicle was 385,000 euros!
- In very condition!