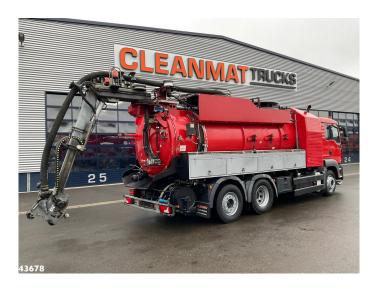

# MAN TGA 28.360 FFG 13m<sup>3</sup> Saug/Spul Combi

### **Comments**

- FFG Combi gully suction (type: 20-073308)
- Capacity: 13,000 liters
- Large suction tube at the back
- Radio remote control
- CVS vacuum pump (type: Vacustar 1300)
- Capacity: 1600 m³ per hour
- Uraca High Pressure Pump
- High-pressure reel including spray lance
- Multiple stainless steel toolboxes
- 9 Ton steered trailing axle!