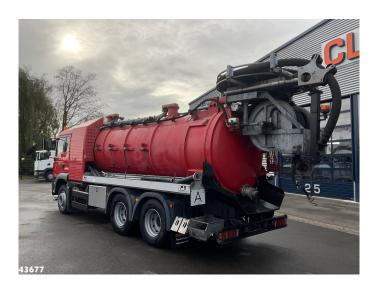

# MAN TGA 26.360 6x4 FFG 14m3 Saug Spul Combi

### **Comments**

- FFG (type: 20-041205) Combi
- Capacity 14,000 liters
- Radio remote control
- High-pressure pump Uraca (type: KD 716-G) 333 liters per minute at 170 bar
- Vacuum pump Rottec (type: TEC 200 DVL) 1170 m³ per hour
- Large high-pressure reel at the rear
- Rear suction hose
- Stainless steel toolbox
- German registration!
- In very good condition!