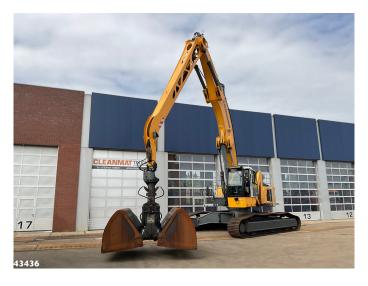

# Liebherr LH 60 C Litronic EPA Umschlag bagger

## Comments

- Liebherr LH 60 C Litronic EPA transfer machine
- Maximum range and height: 16.5 meters
- EPA (Environmental Protection Agency)
- Hydraulic lifting cabin
- All-round view (including rear-view camera)
- Joystick steering with stabilizer function
- Transfer grab J&B (type: LH100) 6m³, built in 2017
- Rotator included
- LPE (Liebherr Power Efficiency)
- -ECR (Energy Recovery System)
- Equipped with caterpillar tracks
- Track dimensions: length 6.98 meters x width 0.75 meters x height 1.28 met
- Fuel tank capacity: 518 litres
- Central lubrication
- Only 14,371 engine hours!
- Only 9,045 working hours!
- Only 864 driving hours!
- In very neat condition!