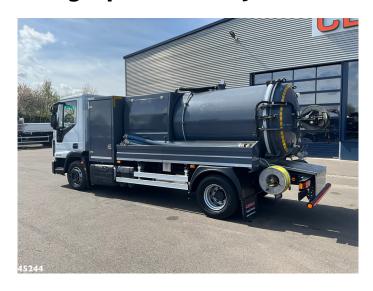

# Iveco Eurocargo ML120EL21 Euro 6 Rioned Combi Saug/Spul aufbau Just 15.375 km!

| ID number        | 45244             |
|------------------|-------------------|
| 1st registration | 22-06-2018        |
| Mileage          | 15375             |
| Year             | 2018              |
| Chassis number   | ZCFA71EF302680573 |
| Fuel             | Diesel            |
| Euro norm        | Euro 6            |
| Engine power     | 207hp / 152kw     |
| Transmission     | Manual            |
|                  |                   |

#### **Comments**

- Rioned Combi suction/flushing construction (type: Z/P Unit)
- Sludge tank capacity: 5.2 m³
- Just 1855 construction hours!
- Kubota construction engine (type: V1305-ES01)
- Radiographic remote control
- Rioned high-pressure pump (type: P41), 60 litres per minute at 140 bar
- Equipped with 2 high-pressure reels
- Rioned vacuum pump (type: SLS 54v), 500 m³ per hour
- Large tool box
- Just 15.375 km!
- COMPLETELY EQUIPPED WITH SUCTION HOSES AND COUPLINGS!
- In very good condition!