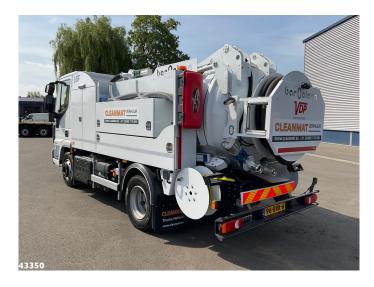

# Iveco Eurocargo ML100E21 VDP Combi NEW AND UNUSED!

#### **Comments**

- NEW AND UNUSED!
- Baroclean (type Miami) Combi gulley gulper
- Aluminum sludge tank 3000 L
- Aluminum clean water tank 1200 liters
- Jurop vacuum pump (type RVC 360), 660 liters per minute
- High-pressure water pump Pratissoli (type KF 28), 93 liters per minute at 210
- Radio remote control
- High pressure reel 5/8, 140 meters
- High pressure reel 3/8, 75 meters
- Suction hose 25 meters 3"
- Filling reel 50 meters
- Multiple toolboxes