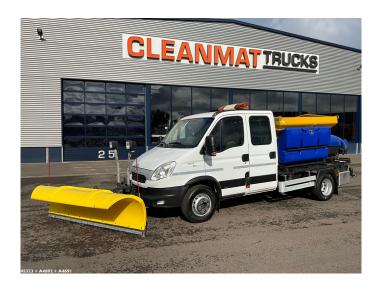

## Iveco Daily 70C17 Nido zoutstrooier

## **Comments**

- Including toolbox with roller door
- 4 twistlocks
- Multiple stainless steel tool boxes
- Nido Salt Spreader (type: Stratos B25-24 VCXN-490)
- Capacity: 2.5m³
- Water tank capacity: 1,210 liters
- Including sliding plow
- Just 189.734 km!
- Ex-municipal vehicle!