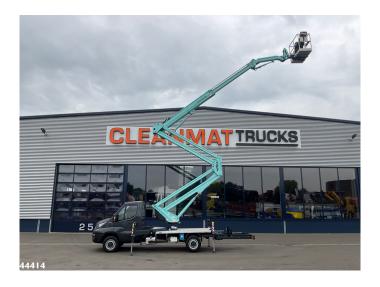

# Iveco Daily 35S12 20 Meter hoogwerker + JIB Just 6.039 km!

| License plate    | VL-R7-7J          |  |  |
|------------------|-------------------|--|--|
| 1st registration | 07-05-2021        |  |  |
| Mileage          | 6039              |  |  |
| Year             | 2021              |  |  |
| Chassis number   | ZCFC1358405301828 |  |  |
| Fuel             | Diesel            |  |  |
| Euro norm        | Euro 6            |  |  |
| Engine power     | 116hp / 85kw      |  |  |
| Transmission     | Manual            |  |  |
|                  |                   |  |  |

### **Comments**

- Socage (type 21DJ) articulated telescopic mast with JIB
- Working height 20.3 meters
- Range 9 meters
- Platform capacity 300 kg
- Platform dimensions 140 cm x 70 cm
- 4 x outriggers
- Hydraulic rotation of the Work Tray 90º + 90º
- 700° slewing ring
- Auto stabilization with Go Home function
- 230V and 12V socket in the work area
- Easy Control Security; involuntary maneuver control
- Load limiter in the work basket
- Automatic stabilization
- Emergency and stop button
- Possibility of remote emergency maneuvers
- Anti-collision device boom / cabin
- Inclinometer
- Indicator light for extended stabilizers
- Maintenance indicator for service
- Just 419 PTO hours
- Just 6.039 km!
- As new!