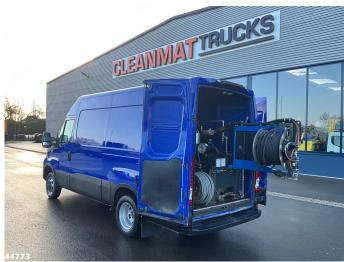

# Iveco Daily 35C18 RIONED hogedrukwater installatie

| 1st registration | 04-04-2019        |  |
|------------------|-------------------|--|
| Mileage          | 161859            |  |
| Year             | 2019              |  |
| Chassis number   | ZCFC235D905288097 |  |
| Fuel             | Diesel            |  |
| Euro norm        | Euro 6            |  |
| Engine power     | 179hp / 132kw     |  |
| Transmission     | Automatic         |  |

#### **Comments**

- Rioned (type: Profi JET) high-pressure installation
- 2 high-pressure reels
- 2 water tanks, capacity: 360 litres
- Soap tank, capacity 30 litres
- Body engine: Kubota (type: V1505-T) 4 cylinders, 44 HP
- Speck high-pressure water pump (type: P52) 123 litres per minute at 120 bar
- Dimensions of closed box: length 355 cm x width 178 cm x height 194 cm
- Opening rear doors
- Sliding door on the right side
- Lighting
- Fuel tank 100 litres
- Ad-Blue tank 24 litres
- In good condition!