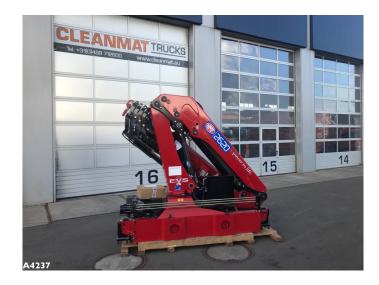

## **HMF 2620K-RC NEW AND UNUSED!**

| ID number      | A4237   |
|----------------|---------|
| Year           | 2018    |
| Chassis number | 5408740 |
| Fuel           | Other   |

## **Comments**

- HMF 2620-RC Loading Crane
- Year of construction 2018 (New and unused)
- 5 x hydraulical extendable
- Hydraulical extendable outriggers
- Oil cooler
- Work light on the crane boom
- Extra 5th function (6th function available at extra cost)
- EVS stability system
- Radio remote control
- Lifting chart:
- \* 4.6 Meters -> 4.980 Kg
- \* 6.4 Meters -> 3.350 Kg
- \* 8.4 Meters -> 4.980 Kg
- \* 10,4 Meters -> 1,900 Kg
- \* 12.5 Meters -> 1.540 Kg
- \* 14.7 Meters -> 1,300 Kg