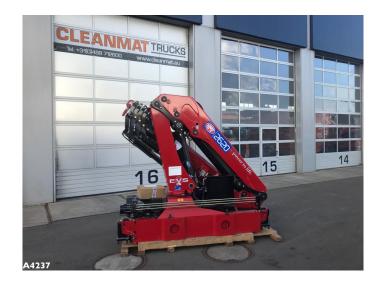

## **HMF 2620K-RC NEW AND UNUSED!**

| ID number      | A4237   |
|----------------|---------|
| License plate  |         |
| Year           | 2018    |
| Chassis number | 5408740 |
| Fuel           | Other   |

## **Comments**

- HMF 2620-RC Loading Crane
- Year of construction 2018 (New and unused)
- 5 x hydraulical extendable
- Hydraulical extendable outriggers
- Oil cooler
- Work light on the crane boom
- Extra 5th function (6th function available at extra cost)
- EVS stability system
- Radio remote control
- Lifting chart:
- \* 4.6 Meters -> 4.980 Kg
- \* 6.4 Meters -> 3.350 Kg
- \* 8.4 Meters -> 4.980 Kg
- \* 10,4 Meters -> 1,900 Kg
- \* 12.5 Meters -> 1.540 Kg
- \* 14.7 Meters -> 1,300 Kg