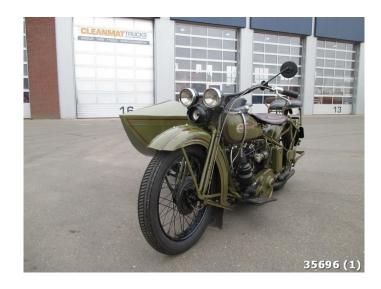

## Harley-Davidson D 750 zijspan combinatie

| ID number        | 35696      |
|------------------|------------|
| License plate    | ZM-18-59   |
| 1st registration | 30-06-1929 |
| Mileage          | 1          |
| Year             | 1929       |
| Chassis number   | 772419     |
| Fuel             | Petrol     |
| Transmission     | Manual     |

## **Comments**

- Documents available
- Two Cylinder (V-Twin side valve)
- 750 CC
- Twin headlights
- Includes a sidecar
- Very exclusive fully restored motorcycle with sidecar