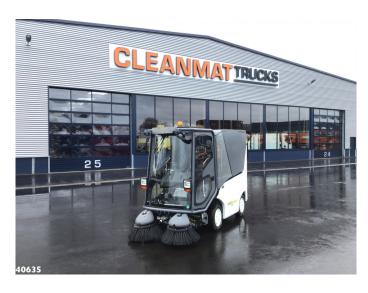

# Green machine GM500H2 Hydrogen Waterstof Sweeper

| ID number        | 40635      |
|------------------|------------|
| License plate    | TL-B5-9S   |
| 1st registration | 01-01-2021 |
| Mileage          | 365        |
| Year             | 2021       |
| Chassis number   | 219125019  |
| Fuel             | Cryogenic  |
| Transmission     | Automatic  |

#### **Comments**

- Hydrogen sweeper, 0% CO2 emissions
- 2x exchangeable hydrogen bottles
- Capacity of waste tank 1 m³
- Capacity water tank 121 Ltr
- Sweeping width 1.80 m  $\,$
- Brush diameter 0.65 m
- Shurflo water pump 80 PSI, 5.5 Bar