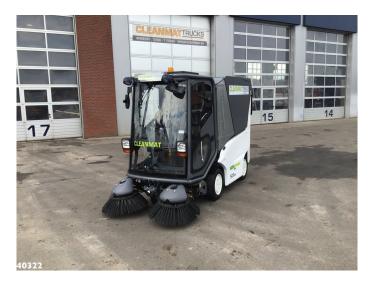

## Green machine 500 ZE PLUS Electric sweeper

### Comments

- Electric sweeper, 0% CO2 emissions
- Plus package version
- 11 hours of working pleasure with a fully charged battery
- Content approx. 1m3
- Contents water tank 121 liters
- Sweeping width 180 cm
- Brush diameter 65 cm
- Shurflo water pump, 80 PSI, 5.5 bar
- Working temperature -10 ° + 40 ° C
- Including battery charger Zivan (type BG9) 400 Volt 18A
- Including 2 batteries
- Including pump truck for battery charging, 2000 kg
- Tires 155/70 R12C