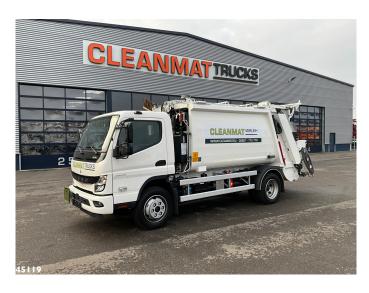

# FUSO eCanter 9C18 M-Batt Zoeller 7m3 100% Elektrisch

### **Comments**

- FUSO Canter 9C18-E 100% electrical powered
- Construction: Zoeller (type: MICRO XL 7) 7m³
- Loading: Omega (type 359) comb
- Battery variant: M with range of approx. 140 km
- Battery type: LFP
- Battery capacity: 82 kWh installed, usable: 78 kWh
- Charging time: AC from 00 100 %: approx. 4.54 hours
- Charging time: DC from 20 80 %: approx. 0.26 hours from 05 90%: