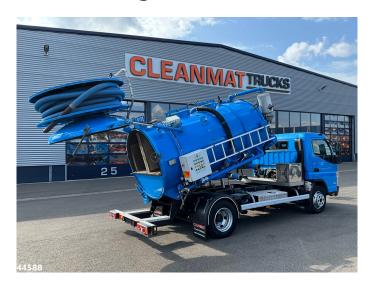

# FUSO Canter 9C18 Euro 6 Simon Moos 6m³ Combi kolkenzuiger

| ID number        | 44588             |
|------------------|-------------------|
| 1st registration | 30-01-2019        |
| Mileage          | 96513             |
| Year             | 2019              |
| Chassis number   | TYBFECX1ELDZ14026 |
| Fuel             | Diesel            |
| Euro norm        | Euro 6            |
| Engine power     | 175hp / 129kw     |
| Transmission     | Automatic         |
|                  |                   |

#### **Comments**

- Simon Moos tipping 6m³ (type: KSA MINI)
- Tank capacity: 6,000 litres
- Large suction hose at the rear
- Vacuum pump Jurop (type: PNR 124 HDR) 12,400 litres per minute
- High\ pressure pump Parker (type: 12-030 MF) 30 litres at 150 bar
- High pressure reel
- Genius Power Inverter (type: Soft Start 1,500 Watt)
- Radiographic remote control
- Stainless steel tool box
- Just 96.513 km!
- In good condition!