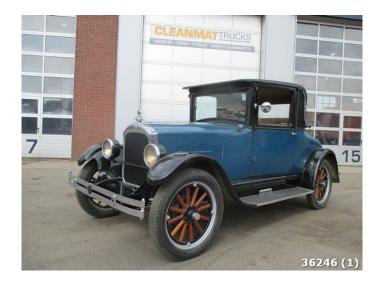

## **Durant motors**

| ID number        | 36246       |
|------------------|-------------|
| 1st registration | 01-01-1926  |
| Mileage          | 435         |
| Year             | 1926        |
| Fuel             | Petrol      |
| Engine power     | 39hp / 29kw |
| Transmission     | Manual      |

## **Comments**

- 6 cylinder engine
- 3 Gears
- Completely original
- Road ready
- Very nicely restored