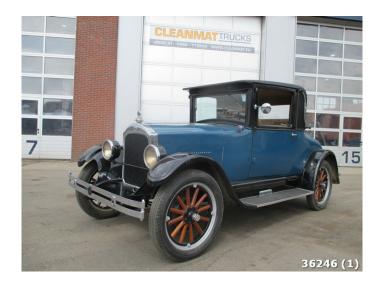

## **Durant motors**

| ID number        | 36246       |
|------------------|-------------|
| License plate    |             |
| 1st registration | 01-01-1926  |
| Mileage          | 435         |
| Year             | 1926        |
| Fuel             | Petrol      |
| Engine power     | 39hp / 29kw |
| Transmission     | Manual      |

## **Comments**

- 6 cylinder engine
- 3 Gears
- Completely original
- Road ready
- Very nicely restored

## GeneralDimensions410 x 170 x 180Overall conditionGoodTechnical conditionGoodOptical conditionGood

| Chassis               |      |
|-----------------------|------|
| Own weight (kg)       | 1043 |
| Loading capacity (kg) | -    |
| GVW (kg)              | -    |
| Wheelbase (kg)        | -    |