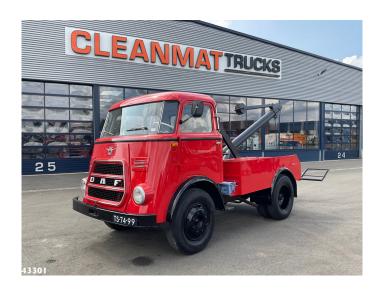

# DAF T1300 "Kikker" Bergingswagen

### **Comments**

DAF T1300 "Frog" Recovery vehicle

In January 1963 this DAF T1300 "Kikker" was new on the road in the Netherlar This DAF was most likely purchased new by Shell and had the original color "S At a later stage, this DAF was converted into a recovery vehicle, after which it After the death of the old garage owner, his son had the vehicle fully restored. The vehicle is completely new in the red color, in addition, the brakes and vac This was probably done around the year 2000.

The operation of the superstructure is manual, the winch is driven by means o The boom is also extendable and there is also a manual spoon on it.

The DAF has a 6-cylinder petrol engine (type: BA475), 2 storage boxes and 2 h Very likely the odometer reading of 19,643 km is original!