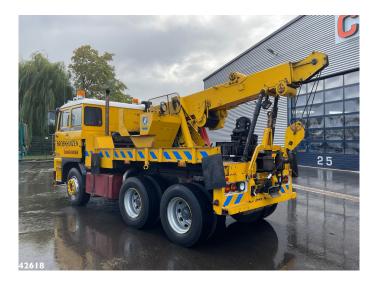

## DAF FTT 2800 DKS 360 6x4

## Accessoires

- Coupling 40 mm
- Steel suspension front and back side
- Visor
- Warning lights

| ID number        | 42618         |  |
|------------------|---------------|--|
| License plate    | 57-11-EB      |  |
| 1st registration | 30-06-1974    |  |
| Mileage          | 201894        |  |
| Year             | 1974          |  |
| Chassis number   | 112235        |  |
| Fuel             | Diesel        |  |
| Engine power     | 321hp / 236kw |  |
| Transmission     | Manual        |  |

## Comments

- Wrecker (type M-543) towing crane
- Crane lifting capacity 5,000 kg
- Hydraulic winch FK-716 K
- Coupling 40 mm
- 2 x storage boxes
- Radio / cassette player
- 1 x bed
- In its original state!