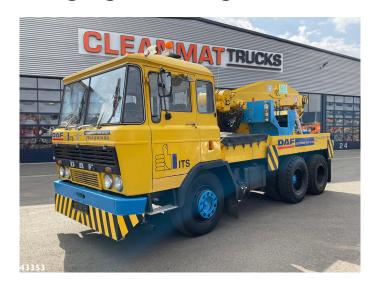

# DAF FTS 2600 DKA 310 Manuel Full Steel Bergingsvoertuig

| ID number        | 43353         |
|------------------|---------------|
| License plate    | BS-29-02      |
| 1st registration | 22-06-1971    |
| Mileage          | 557451        |
| Year             | 1971          |
| Chassis number   | 93142         |
| Fuel             | Diesel        |
| Engine power     | 230hp / 169kw |
| Transmission     | Manual        |
|                  |               |

# **Accessoires**

- Air horn
- PTO
- Spare wheel
- Spotlights
- Steel suspension front and back side
- Toolbox
- Visor
- Warning lights

#### **Comments**

- Crane
- 1 x extendable
- High seat operation
- Large winch
- Electrically prepared for drawbar
- Engine type: FJ16898
- Gearbox type: AK6
- Hydraulically operated clutch
- Very unique vehicle
- Ex Daf ITS (International Truck Service) recovery vehicle
- Including original stickers